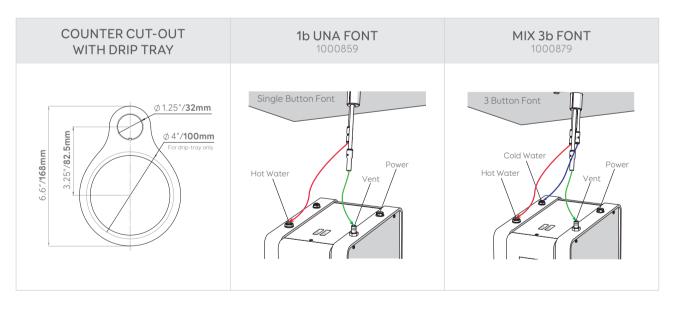

# PLUMBING INSTALLATION PROCEDURE

- > Ensure that the equipment is installed according to local plumbing & water regulations.
- > Mains water pressure required (limits): 14.5 - 145psi (100 - 1000kPa, 0.1 - 1MPa).
- Requires inline water filter within your water specifications.
- > The machine is supplied with a 3/4" BSP connection.
- Turn on the water to flush any impurities, dust etc from the inlet hose and water pipe. Allow several litres through, especially for new installations.
- Connect the hose to the inlet valve of the boiler.
   Make sure a sealing washer is fitted.
- > Turn on water and check for leaks.