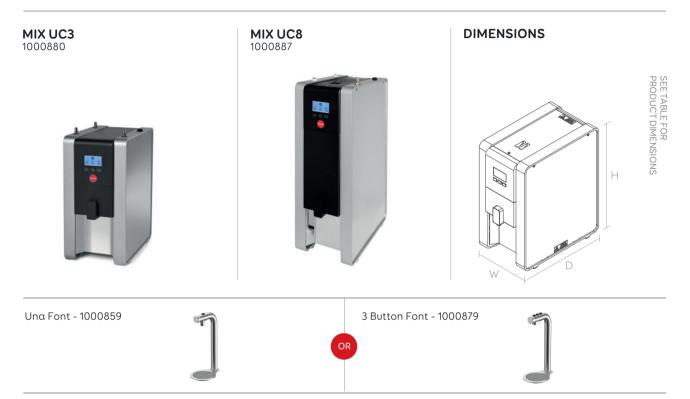

# MIX UNDERCOUNTER HOT WATER

Programmable for on-demand and accurate water delivery in three separate temperatures and volumes.

- > 3 or 8 litre options
- > Up to 70% more energy-efficient
- > Compatible with 1 or 3 button spacesaving countertop font
- > 28 litre output per hour
- > 156 cups (180ml) per hour

# **BOILER SPECS**

| PRODUCT INFO       | WATER TYPE |                    | SIZE DIMENSIONS                  | PERFORMANCE SPECS     |       |             | PLUMBING & ELECTRICAL REQS |                  |
|--------------------|------------|--------------------|----------------------------------|-----------------------|-------|-------------|----------------------------|------------------|
| NAME<br>ORDER CODE | MULTI-TEMP | ADJUSTABLE<br>TEMP | <b>DIMENSIONS</b> (D x W x H mm) | IMMEDIATE<br>DRAW OFF | L/HR  | CUPS<br>/HR | POWER<br>@220v             | PLUMBING<br>REQS |
| MIX UC3<br>1000880 |            | Y                  | 385 x 210 x 444                  | 3L                    | - 28L | 156         | 2.8kW                      | 3/4" BSP         |
| MIX UC8<br>1000887 | Y          |                    | 385 x 210 x 617                  | 8L                    |       |             |                            |                  |